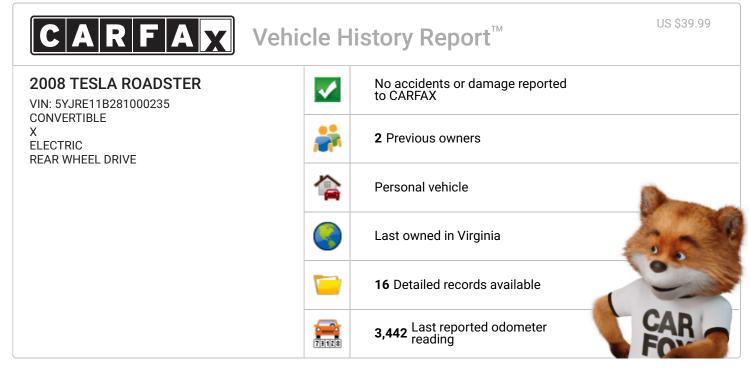

This CARFAX Vehicle History Report is based only on information supplied to CARFAX and available as of 9/27/21 at 3:49:21 PM (CDT). Other information about this vehicle, including problems, may not have been reported to CARFAX. Use this report as one important tool, along with a vehicle inspection and test drive, to make a better decision about your next used car.

| <b>CARFAX</b> Ownership History<br>The number of owners is estimated | 🔓 Owner 1    | 🔓 Owner 2    |
|----------------------------------------------------------------------|--------------|--------------|
| Year purchased                                                       | 2009         | 2012         |
| Type of owner                                                        | Personal     | Personal     |
| Estimated length of ownership                                        | 3 yrs. 1 mo. | 9 yrs. 5 mo. |
| Owned in the following states/provinces                              | California   | Virginia     |
| Estimated miles driven per year                                      |              | 651/yr       |
| Last reported odometer reading                                       | 28           | 3,442        |

| <b>CARFAX</b> Additional History<br>Not all accidents / issues are reported to CARFAX | <mark>ሬ</mark> Owner 1 | 📥 Owner 2           |
|---------------------------------------------------------------------------------------|------------------------|---------------------|
| Total Loss<br>No total loss reported to CARFAX.                                       | No Issues Reported     | No Issues Reported  |
| Structural Damage<br>No structural damage reported to CARFAX.                         | No Issues Reported     | No Issues Reported  |
| Airbag Deployment<br>No airbag deployment reported to CARFAX.                         | No Issues Reported     | No Issues Reported  |
| Odometer Check<br>No indication of an odometer rollback.                              | No Issues Indicated    | No Issues Indicated |
| Accident / Damage<br>No accidents or damage reported to CARFAX.                       | No Issues Reported     | No Issues Reported  |
| Manufacturer Recall<br>Check with an authorized Tesla dealer for any open recalls.    | Ask Your Dealer        | Ask Your Dealer     |
| Basic Warranty<br>No data reported to CARFAX.                                         | No Data Reported       | No Data Reported    |