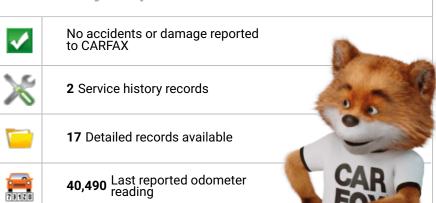

Register | View Terms | View Certificate

| CARFAX Additional History  Not all accidents / issues are reported to CARFAX      | Summary             |
|-----------------------------------------------------------------------------------|---------------------|
| Total Loss<br>No total loss reported to CARFAX.                                   | No Issues Reported  |
| Structural Damage No structural damage reported to CARFAX.                        | No Issues Reported  |
| Airbag Deployment No airbag deployment reported to CARFAX.                        | No Issues Reported  |
| Odometer Check No indication of an odometer rollback.                             | No Issues Indicated |
| Accident / Damage No accidents or damage reported to CARFAX.                      | No Issues Reported  |
| Manufacturer Recall Check with an authorized Porsche dealer for any open recalls. | No Recalls Reported |
| Basic Warranty No data reported to CARFAX.                                        | No Data Reported    |

# **CARFAX** Detailed History

| Date       | Mileage | Source                                                              | Comments                                                               |
|------------|---------|---------------------------------------------------------------------|------------------------------------------------------------------------|
| 04/14/1987 | 35      | Illinois<br>Motor Vehicle Dept.<br>Galesburg, IL<br>Title #H4057278 | Title issued or updated - First owner reported - Loan or lien reported |
| 07/20/1990 |         | California<br>Motor Vehicle Dept.                                   | Title issued or updated<br>- Loan or lien reported                     |
| 07/03/1991 | 13,675  | California<br>Inspection Station<br>Los Altos, CA                   | Passed emissions inspection                                            |
| 08/18/1993 | 24,117  | California<br>Inspection Station<br>Los Altos, CA                   | Passed emissions inspection                                            |
| 03/19/1996 | 29,784  | California<br>Inspection Station<br>Belmont, CA                     | Passed emissions inspection                                            |
| 03/17/1998 | 32,464  | California<br>Inspection Station<br>Belmont, CA                     | Passed emissions inspection                                            |
| 06/30/1999 | 33,534  | Service Facility<br>Belmont, CA                                     | Vehicle serviced                                                       |
| 06/30/1999 |         | California<br>Inspection Station<br>Belmont, CA                     | Passed emissions inspection                                            |
| 09/07/1999 |         | California<br>Motor Vehicle Dept.<br>Redwood City, CA               | Title issued or updated                                                |
| 10/22/2002 | 33,862  | Service Facility<br>Belmont, CA                                     | Vehicle serviced                                                       |
| 10/22/2002 |         | California<br>Inspection Station<br>Belmont, CA                     | Passed emissions inspection                                            |
| 08/19/2004 | 34,792  | California<br>Inspection Station                                    | Passed emissions inspection                                            |
| 07/13/2006 | 35,622  | California<br>Inspection Station                                    | Passed emissions inspection                                            |
| 06/26/2008 | 36,753  | California<br>Inspection Station                                    | Passed emissions inspection                                            |
| 06/15/2010 | 38,141  | California<br>Inspection Station<br>Redwood City, CA                | Passed emissions inspection                                            |
| 08/02/2016 | 39,974  | California<br>Inspection Station<br>Menlo Park, CA                  | Passed emissions inspection                                            |
| 02/19/2019 | 40,490  | California<br>Inspection Station<br>Menlo Park, CA                  | Passed emissions inspection                                            |